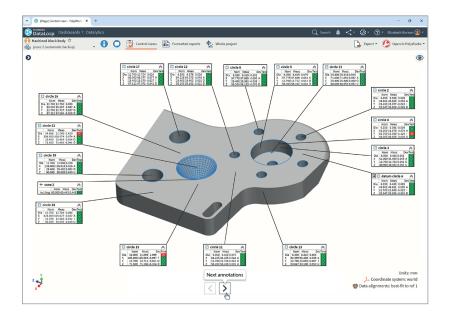

### Review object annotations more efficiently

# Enjoy enhanced annotations in the PolyWorks | DataLoop Web Interface:

- Performance has been improved for projects containing a large number of annotations
- ▶ Positioning, appearance, and visibility controls are now consistent with those in PolyWorks | Inspector
- Annotations are dynamically repositioned while navigating the model
- A simple navigation tool allows viewing annotations that could not be displayed