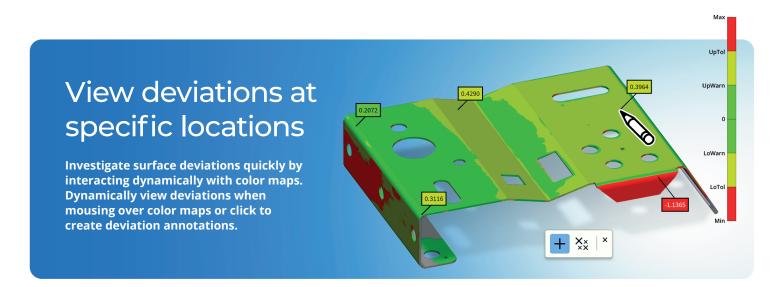

surement results in 3D without sharing inspection project data

Protect data confidentiality or your measurement expertise by creating and sharing view-only inspection projects that can be reviewed within the PolyWorks|DataLoop Web Interface or analyzed using PolyWorks|ReportLoop™, but cannot be opened in PolyWorks|Inspector™.

### Review object annotations more efficiently



# Enjoy enhanced annotations in the PolyWorks | DataLoop Web Interface:

- Performance has been improved for projects containing a large number of annotations
- ▶ Positioning, appearance, and visibility controls are now consistent with those in PolyWorks | Inspector
- Annotations are dynamically repositioned while navigating the model
- A simple navigation tool allows viewing annotations that could not be displayed





## Improve the piece approval process

PolyWorks|DataLoop allows you to define who can approve or reject pieces and to perform this task directly in the Web interface without opening the project in PolyWorks|Inspector.



InnovMetric Software Inc. 1-418-688-2061 info@innovmetric.com © 2025 InnovMetric Software Inc. All rights reserved. PolyWorks® is a registered trademark of InnovMetric Software Inc. PolyWorks|Inspector™, PolyWorks|DataLoop™, and PolyWorks|ReportLoop™ are trademarks of InnovMetric Software Inc.

Joint Venture Office



#### PolyWorks SouthAfrica (PTY) Ltd.

Unit 8B Power Park, 1 Power Road, Howick, KwaZulu-Natal, South Africa, 3290 Contact us: +27 64 070 1121 | info@polyworkssouthafrica.co.za polyworkssouthafrica.com